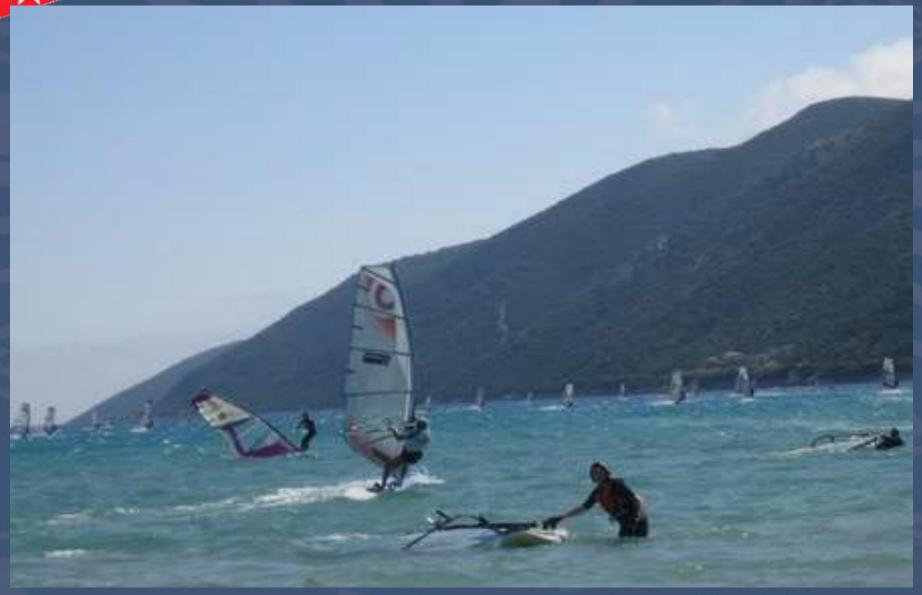

#### Vasiliki - Lefkada

- Wind Surfing Mecca
- 30 Kts winds
- 2.5 meter depth
- Free berthing
- Stern-to
- No electricity
- Water available @ EUR 2
- Pretty town
- Large sandy / pebble beech
- Lots of taverns
- Lots of shopping outlets

#### Vasiliki Harbour

- Approaching:
  - The white light house on Ak Dhoukato easily identified.
  - Entering from NW village will be seen
  - Entering from E village will not be visible until inside the bay
- Prevailing wind tends to gust so take extra care
- Sailboards off the beach and at the head of the bay. Use caution
- Possible to anchor at head of bay in 2 5m depth
- Harbour provides better shelter from wind
- Berthing stern-to on W and S quay.
- In unsettled weather harbour is uncomfortable and some berths are untenable.