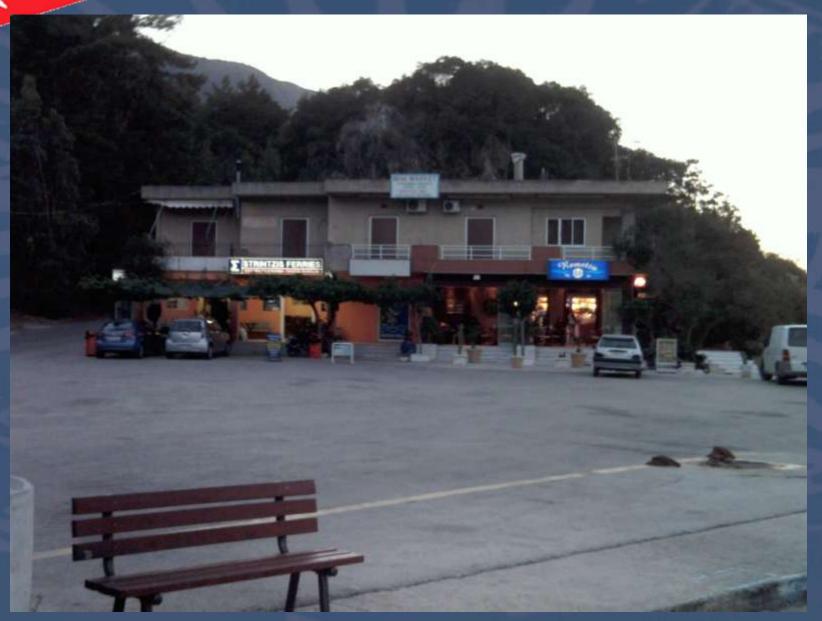

#### KIONI - ITHAKA

- Very pretty village
- Houses built around steep slopes of the bay
- No facilities
- Showers available

#### KIONI HARBOUR

- Approaching:
  - From N & E look for 3 windmills on end of AK Psigadhi
  - From S not easily seen unless hugging coast
- Severe gusts out of the bay with prevailing Westerlies
- Stern-to on anchor
- Quay is deep 10m+
- Wash & undertow from ferry props bothersome – keep pulled well off the quay
- 20meter mooring lines with rope protectors
- Use mooring springs