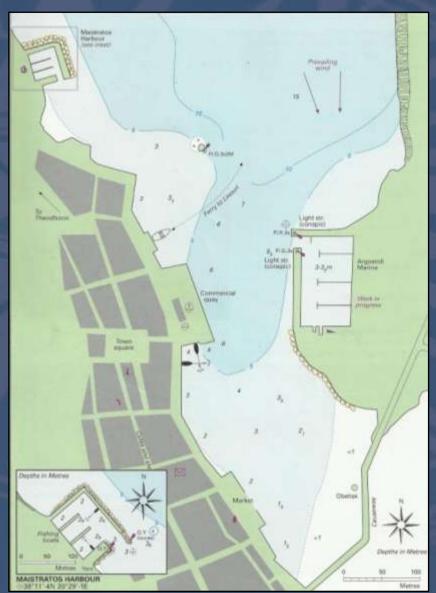

#### **A**RGOSTOLI

- Capital & main harbour in SW Cephalonia
- Stern-to on anchor (by road)
- Free water
- No electricity
- EUR 9 a night
- Showers available
- On approach take care of:
  - Reef SE of Ak Pelagia
  - Reef W of AK Ay Nikolaos

#### ARGOSTOLI MARINA

- Prevailing wind blows down to harbour
- Marina on East side of the arm running south to Argostoli Docks
- Lights at entrance are conspicuous.