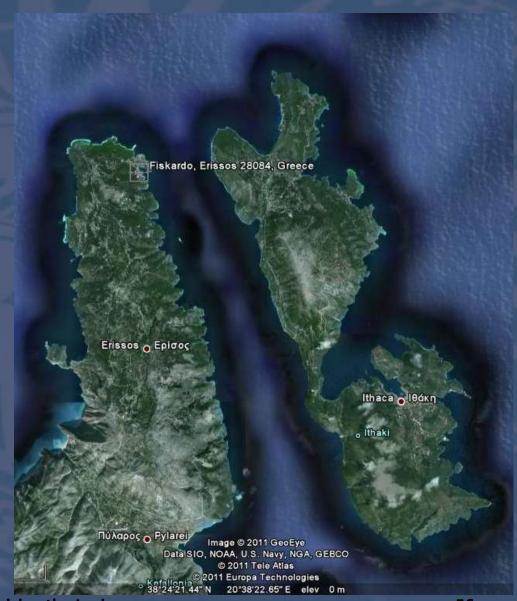

#### FISKARDHO - CEPHALONIA

- Must go place!
- St. Tropez of the Ionian
- Pontoons
- Water and Electricity w/ EUR 5 card
- Beautiful & Classy
- Butane available
- Stern- to on anchor on pontoons – EUR 15/day
- Showers available
- Bakeries available

#### FISKARDHO HARBOUR

- Approaching:
  - Sail N through the Ithaca Channel
  - Old Venetian lighthouse on N side of entrance can be seen
- Take care on the E end of quay where ballasting extends underwater for a short distance
- Shallow depths at N end
- Popular harbour (busy)
- Keep clear of ferry berths
- Good shelter in the bay