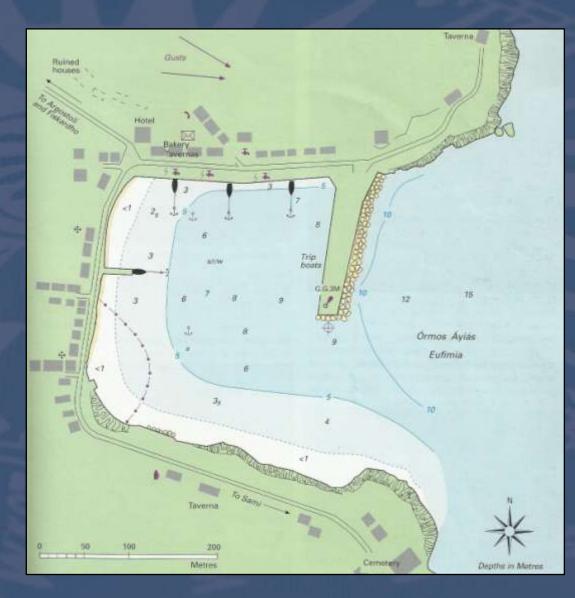

#### AY EUFIMIA - CEPHALONIA

- Large bay and harbour lying on same parallel as the S end of Ithaka
- Busy villages
- Electricity & Water EUR 18/day
- Stern- to on anchor
- Showers available
- Lots of taverns and supermarkets

#### AY EUFIMIA HARBOUR

- Approaching:
  - Coming from N you will not see the village and harbour until Ak Agriossiki
  - From E & SE easy seen
  - Strong gusts with prevailing wind out of bay
  - Harbour is on the W side of the bay
- Stern-to on anchor
- Prevailing wind gusts onto the harbour so make sure to anchor properly.
- Having a second anchor would help remove doubts!

#### AY EUFIMIA