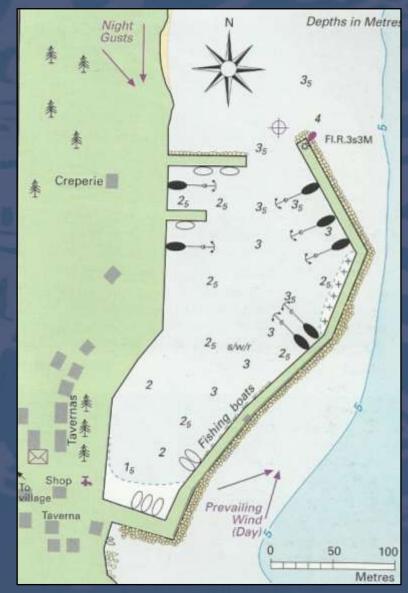

#### Vasiliki - Lefkada

- Wind Surfing Mecca
- 30 Kts winds
- 2.5 meter depth
- Free berthing
- Stern-to
- No electricity
- Water available @ EUR 2
- Pretty town
- Large sandy / pebble beech
- Lots of taverns
- Lots of shopping outlets

#### Vasiliki Harbour

- Approaching:
  - The white light house on Ak Dhoukato easily identified.
  - Entering from NW village will be seen
  - Entering from E village will not be visible until inside the bay
- Prevailing wind tends to gust so take extra care
- Sailboards off the beach and at the head of the bay. Use caution
- Possible to anchor at head of bay in 2 5m depth
- Harbour provides better shelter from wind
- Berthing stern-to on W and S quay.
- In unsettled weather harbour is uncomfortable and some berths are untenable.

#### **V**ASILIKI

### VASILIKI

## VASILIKI