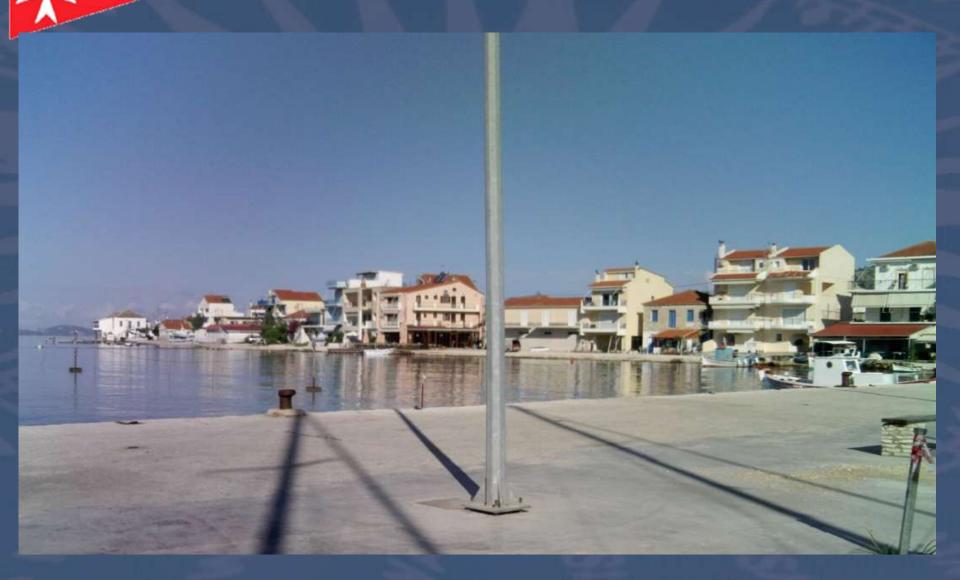

#### VATHI - ITHAKA

- Large Port No Facilities
- Fuel available on pontoon
- Demitri's Taverna on North Quay
- Approaching:
  - Town not seen until in bay
  - Chapel and light tower on Ak Andreou easily seen
  - Take care of prevailing wind gusts from the NW
  - Makes berthing and anchoring difficult
  - Keep an eye for ferries