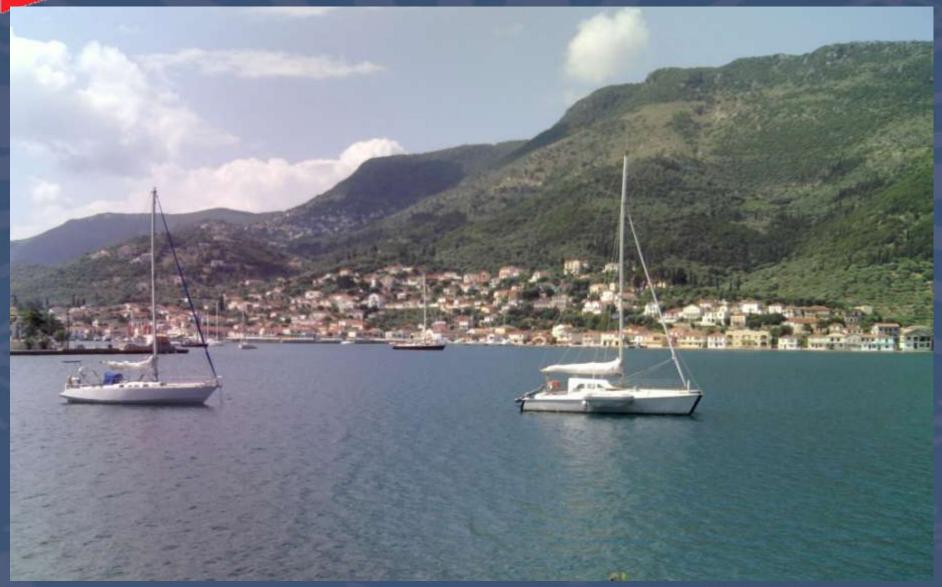

#### VATHI - ITHAKA

- Large Port No Facilities
- Fuel available on pontoon
- Demitri's Taverna on North Quay
- Approaching:
  - Town not seen until in bay
  - Chapel and light tower on Ak Andreou easily seen
  - Take care of prevailing wind gusts from the NW
  - Makes berthing and anchoring difficult
  - Keep an eye for ferries

#### VATHI ITHAKA PORT

#### VATHI ITHAKA FROM N QUAY