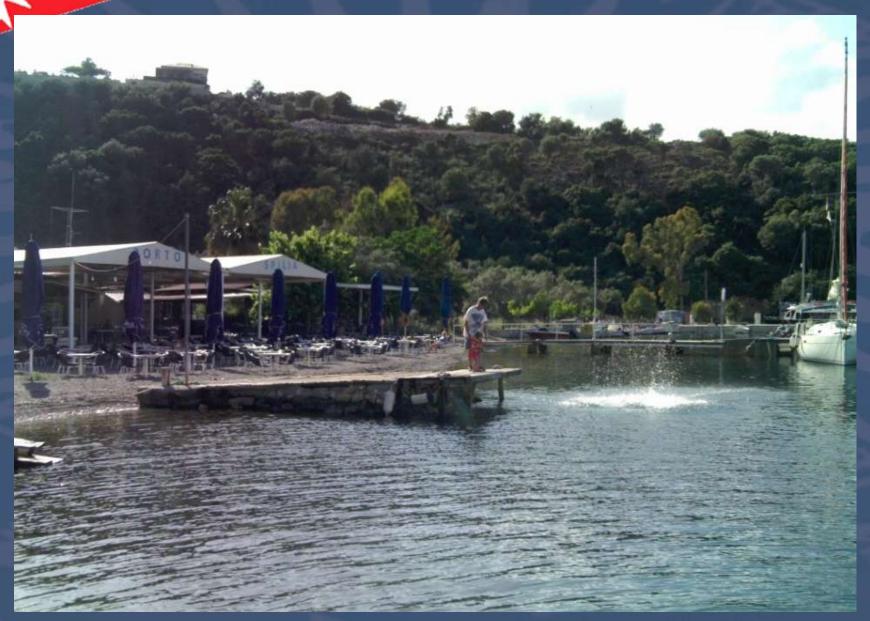

#### SPARTAKHORI - MEGANISI

- Must go place!
- Free lazy lines/electricity /water when eating at Porto Spilla taverna
  - Likes Maltese people
- Showers and washing machine service available
- Very good food
  - Fresh lobster (choose your lobster from the cage)
- Quaint Town uphill a must to visit
- Wonderful view of Nidri, Madhouri, Skorpios and surrounding mountains
- Fascinating warren of alleys and lanes

#### Spartakhori Harbour

- Approaching:
  - Spartakhori is a large bay located on the NW of Meganisi
  - Harbour is on the W side of the bay
- Stern-to on anchor
- Popular harbour (busy)
- Keep clear of ferry berths
- Depths drop off quickly from quay – anchor drop 12–20m
- Taverna quay or catwalks have laid moorings for pick up. If you use mooring you are normally expected to use the taverna!

## PART OF SPARTAKHORI HARBOUR