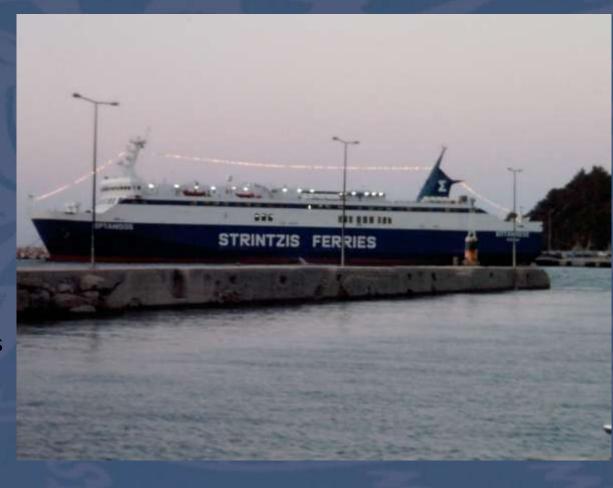

## Poros - Cephalonia

- Small harbour
- Very pretty town
- EUR 8/night
- Stern-to on anchor
- Free water
- Showers available

#### Poros Harbour

- Approaching:
  - From N buildings are easily identified
  - From S village and harbour not seen until you sail around Ak Poros.
- Keep clear of ferry berths
- Wash & undertow from ferry props – keep pulled well off the quay
- Last ferry stays overnight
  - bow lines across to buoys
  - This restricts access for yachts
  - Take care if entering at night

## Poros Harbour

18/03/2011