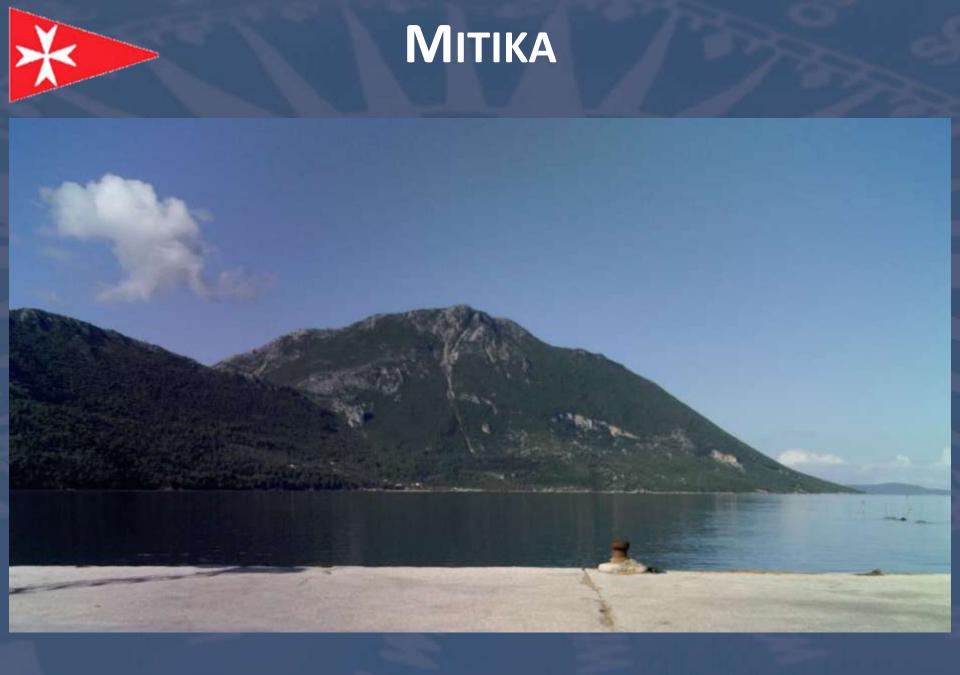

#### MITIKA - MAINLAND

- ATM available at last!!
- Free berthing
- Stern-to on anchor
- Tiny marina
- Small cute town
- Beautiful views of Kalamos island
- Seashell Cafe/restaurant

#### PORT MITIKA

- Approaching:
  - From Kalamos Island head for the NE end
  - 2 small basins lie on
     E side of AK Mitikas
- In calm water you can anchor on the W side of the village
- Both basins are small
- Limited manoeuvrability
- 2 3m depths
- Provide good shelter

### **M**ITIKA