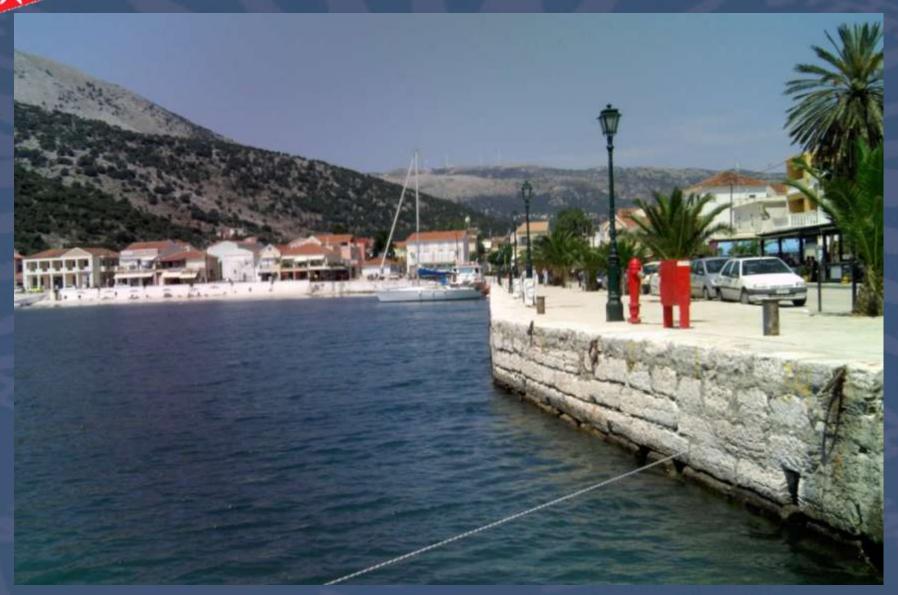

#### FISKARDHO - CEPHALONIA

- Must go place!
- St. Tropez of the Ionian
- Pontoons
- Water and Electricity w/ EUR 5 card
- Beautiful & Classy
- Butane available
- Stern- to on anchor on pontoons – EUR 15/day
- Showers available
- Bakeries available

#### FISKARDHO HARBOUR

- Approaching:
  - Sail N through the Ithaca Channel
  - Old Venetian lighthouse on N side of entrance can be seen
- Take care on the E end of quay where ballasting extends underwater for a short distance
- Shallow depths at N end
- Popular harbour (busy)
- Keep clear of ferry berths
- Good shelter in the bay