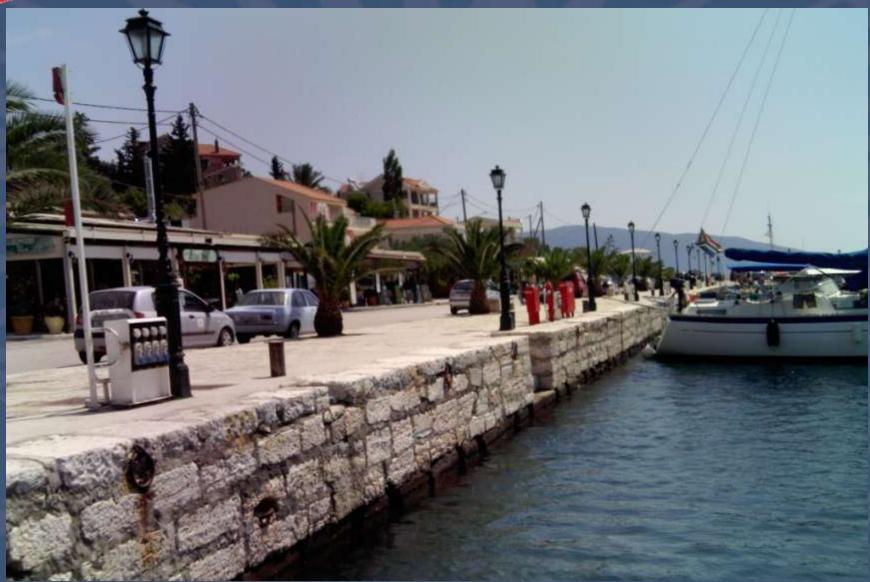

#### FISKARDHO - CEPHALONIA

- Must go place!
- St. Tropez of the Ionian
- Pontoons
- Water and Electricity w/ EUR 5 card
- Beautiful & Classy
- Butane available
- Stern- to on anchor on pontoons – EUR 15/day
- Showers available
- Bakeries available

#### FISKARDHO HARBOUR

- Approaching:
  - Sail N through the Ithaca Channel
  - Old Venetian lighthouse on N side of entrance can be seen
- Take care on the E end of quay where ballasting extends underwater for a short distance
- Shallow depths at N end
- Popular harbour (busy)
- Keep clear of ferry berths
- Good shelter in the bay