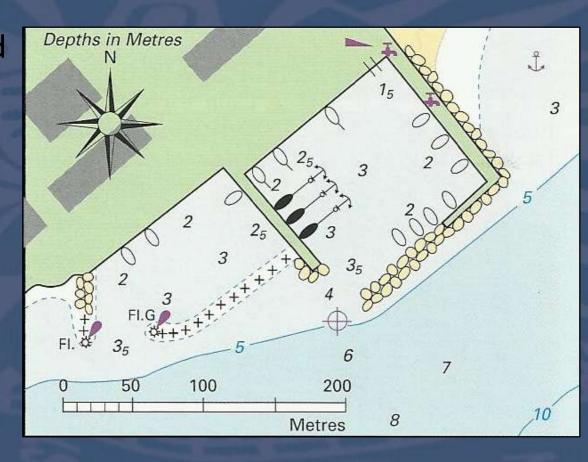

#### MITIKA - MAINLAND

- ATM available at last!!
- Free berthing
- Stern-to on anchor
- Tiny marina
- Small cute town
- Beautiful views of Kalamos island
- Seashell Cafe/restaurant

#### PORT MITIKA

- Approaching:
  - From Kalamos Island head for the NE end
  - 2 small basins lie on
     E side of AK Mitikas
- In calm water you can anchor on the W side of the village
- Both basins are small
- Limited manoeuvrability
- 2 3m depths
- Provide good shelter

### **M**ITIKA