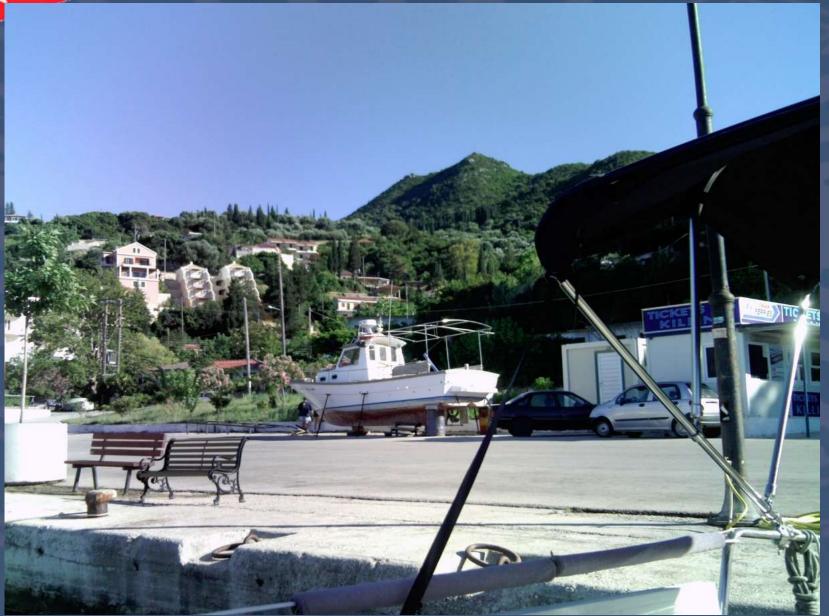

#### KIONI - ITHAKA

- Very pretty village
- Houses built around steep slopes of the bay
- No facilities
- Showers available

#### KIONI HARBOUR

- Approaching:
  - From N & E look for 3 windmills on end of AK Psigadhi
  - From S not easily seen unless hugging coast
- Severe gusts out of the bay with prevailing Westerlies
- Stern-to on anchor
- Quay is deep 10m+
- Wash & undertow from ferry props bothersome – keep pulled well off the quay
- 20meter mooring lines with rope protectors
- Use mooring springs