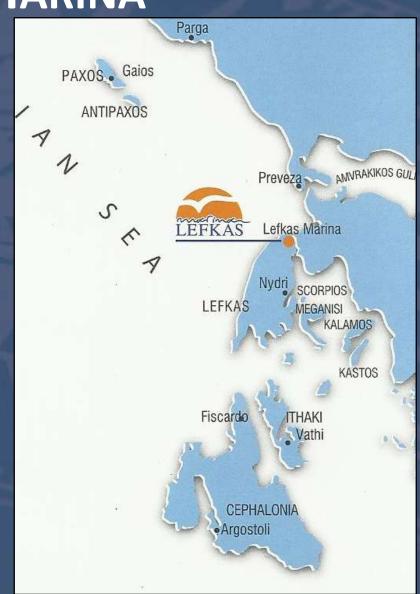

care if entering at night





## Poros Harbour









18/03/2011



## \*

#### KIONI - ITHAKA

- Very pretty village
- Houses built around steep slopes of the bay
- No facilities
- Showers available







#### KIONI HARBOUR

- Approaching:
  - From N & E look for 3 windmills on end of AK Psigadhi
  - From S not easily seen unless hugging coast
- Severe gusts out of the bay with prevailing Westerlies
- Stern-to on anchor
- Quay is deep 10m+
- Wash & undertow from ferry props bothersome – keep pulled well off the quay
- 20meter mooring lines with rope protectors
- Use mooring springs

















#### LEFKAS - MARINA

- Fourth largest of Ionian Islands
- Lefkas marina situated on East side of island
- Very modern marina
- EUR 50 not including showers
- Fuel available
- Lazy Lines



## **L**EFKAS



## Kastos - Lefkas



## LEFKAS MARINA





#### SPARTAKHORI - MEGANISI

- Must go place!
- Free lazy lines/electricity /water when eating at Porto Spilla taverna
  - Likes Maltese people
- Showers and washing machine service available
- Very good food
  - Fresh lobster (choose your lobster from the cage)
- Quaint Town uphill a must to visit
- Wonderful view of Nidri, Madhouri, Skorpios and surrounding mountains
- Fascinating warren of alleys and lanes





#### Spartakhori Harbour

- Approaching:
  - Spartakhori is a large bay located on the NW of Meganisi
  - Harbour is on the W side of the bay
- Stern-to on anchor
- Popular harbour (busy)
- Keep clear of ferry berths
- Depths drop off quickly from quay – anchor drop 12–20m
- Taverna quay or catwalks have laid moorings