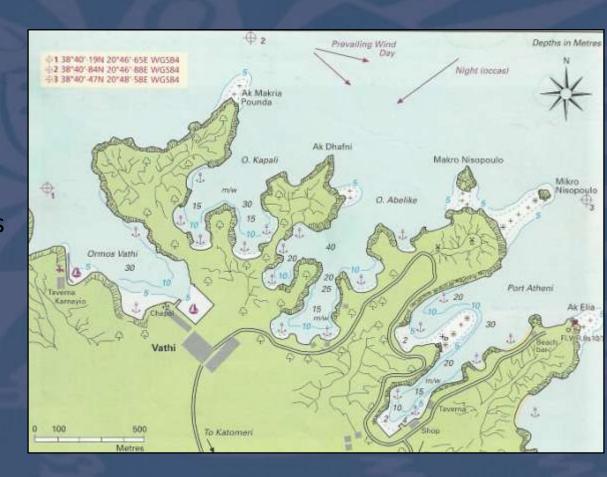

#### VATHI- MEGANISI

- Main port of Meganisi
- Immediately E of Spartakhori
- Very nice place to visit
- No bank/credit cards Cash only!
- Free mooring w/ lazy lines if dinning at certain
   Tavernas
- Electricity EUR 5
- Water EUR 2
- New marina
  - Pay by Sq Meter
  - Eg: 10m = EUR 30
  - Showers available

#### VATHI PORT

- Approaching:
  - Following the Norh coast of Meganisi will make a straight entrance to the bay.
- Stern-to on anchor in harbour, or,
- Anchor in coves on W & E side of bay
- Depths 10+
- Good shelter from day breeze
- Night breeze from the NE makes W side of bay uncomfortable and untenable
- Karnayio Taverna on S side on entrance has a sturdy catwalk with about 20 berths.
- 2 3m depths at most berths