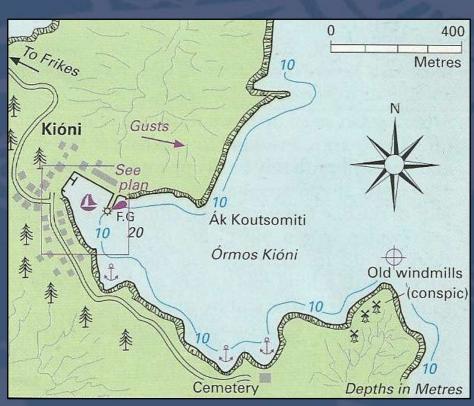

#### KIONI - ITHAKA

- Very pretty village
- Houses built around steep slopes of the bay
- No facilities
- Showers available

#### KIONI HARBOUR

- Approaching:
  - From N & E look for 3 windmills on end of AK Psigadhi
  - From S not easily seen unless hugging coast
- Severe gusts out of the bay with prevailing Westerlies
- Stern-to on anchor
- Quay is deep 10m+
- Wash & undertow from ferry props bothersome – keep pulled well off the quay
- 20meter mooring lines with rope protectors
- Use mooring springs