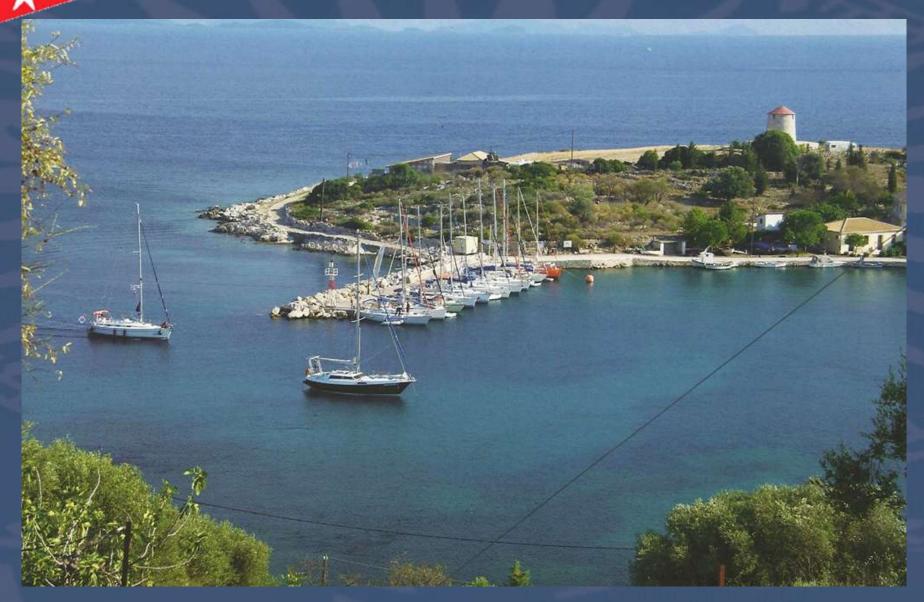

#### Spartakhori Harbour

- Approaching:
  - Spartakhori is a large bay located on the NW of Meganisi
  - Harbour is on the W side of the bay
- Stern-to on anchor
- Popular harbour (busy)
- Keep clear of ferry berths
- Depths drop off quickly from quay – anchor drop 12–20m
- Taverna quay or catwalks have laid moorings for pick up. If you use mooring you are normally expected to use the taverna!

## PART OF SPARTAKHORI HARBOUR