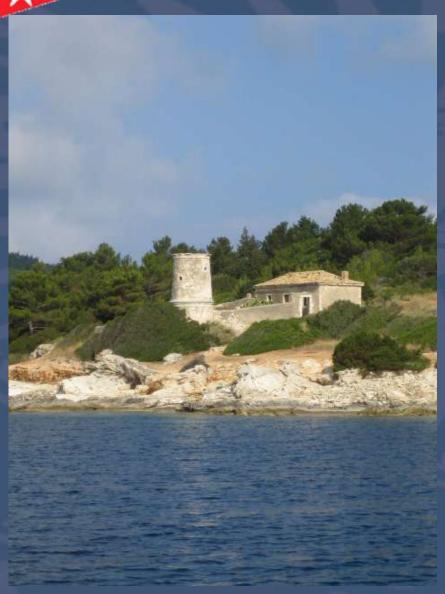

#### FISKARDHO HARBOUR

- Approaching:
  - Sail N through the Ithaca Channel
  - Old Venetian lighthouse on N side of entrance can be seen
- Take care on the E end of quay where ballasting extends underwater for a short distance
- Shallow depths at N end
- Popular harbour (busy)
- Keep clear of ferry berths
- Good shelter in the bay