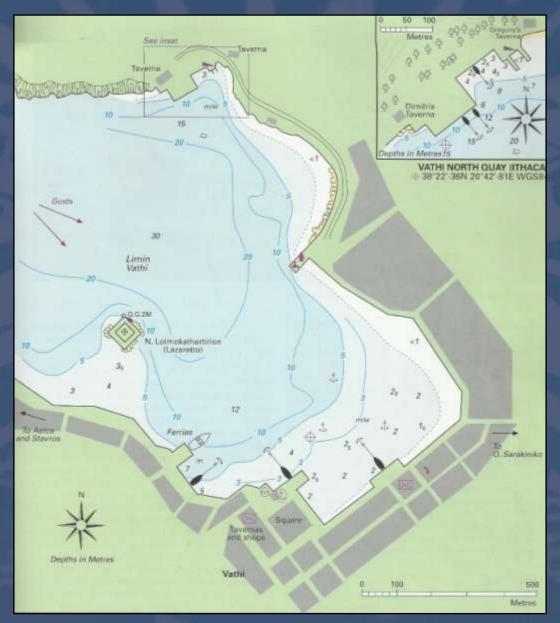

#### VATHI - ITHAKA

- Large Port No Facilities
- Fuel available on pontoon
- Demitri's Taverna on North Quay
- Approaching:
  - Town not seen until in bay
  - Chapel and light tower on Ak Andreou easily seen
  - Take care of prevailing wind gusts from the NW
  - Makes berthing and anchoring difficult
  - Keep an eye for ferries

# \*

#### VATHI ITHAKA PORT

#### VATHI ITHAKA FROM N QUAY