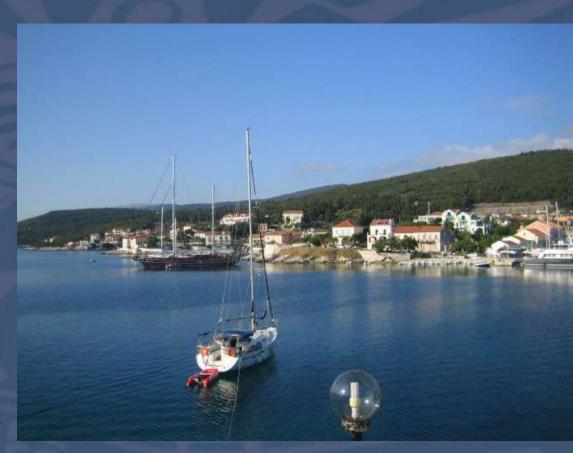

#### FISKARDHO - CEPHALONIA

- Must go place!
- St. Tropez of the Ionian
- Pontoons
- Water and Electricity w/ EUR 5 card
- Beautiful & Classy
- Butane available
- Stern- to on anchor on pontoons – EUR 15/day
- Showers available
- Bakeries available

#### FISKARDHO HARBOUR

- Approaching:
  - Sail N through the Ithaca Channel
  - Old Venetian lighthouse on N side of entrance can be seen
- Take care on the E end of quay where ballasting extends underwater for a short distance
- Shallow depths at N end
- Popular harbour (busy)
- Keep clear of ferry berths
- Good shelter in the bay