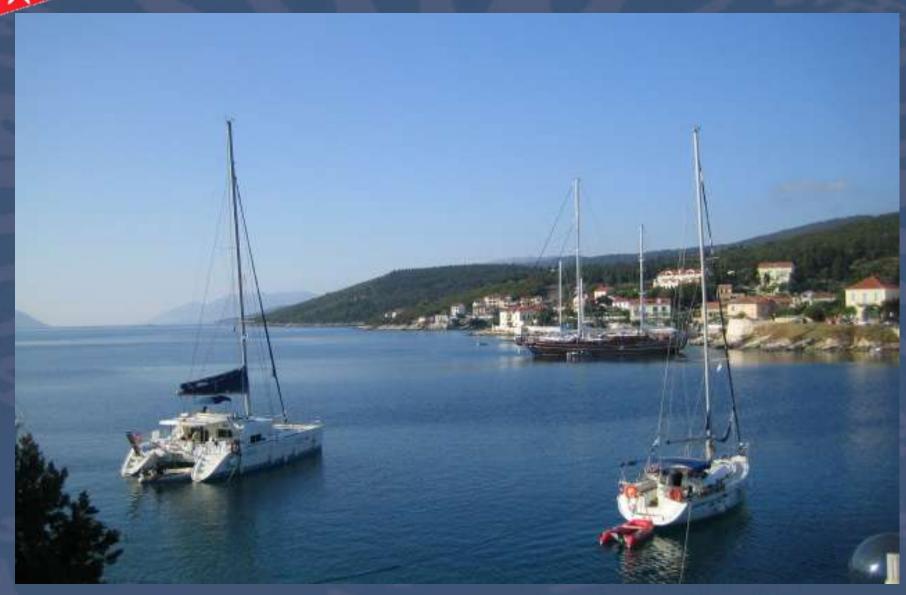

#### FISKARDHO - CEPHALONIA

- Must go place!
- St. Tropez of the Ionian
- Pontoons
- Water and Electricity w/ EUR 5 card
- Beautiful & Classy
- Butane available
- Stern- to on anchor on pontoons – EUR 15/day
- Showers available
- Bakeries available

#### FISKARDHO HARBOUR

- Approaching:
  - Sail N through the Ithaca Channel
  - Old Venetian lighthouse on N side of entrance can be seen
- Take care on the E end of quay where ballasting extends underwater for a short distance
- Shallow depths at N end
- Popular harbour (busy)
- Keep clear of ferry berths
- Good shelter in the bay