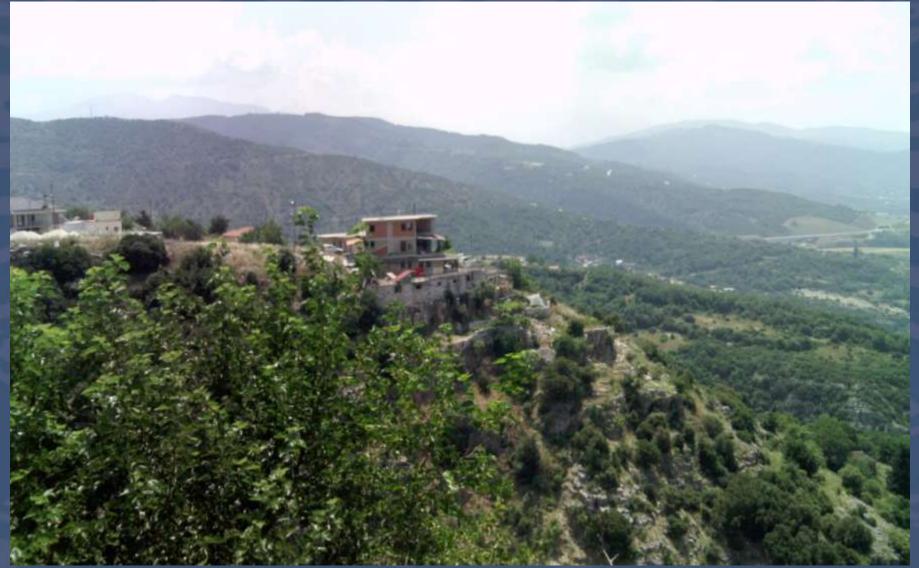

#### Vasiliki Harbour

- Approaching:
  - The white light house on Ak Dhoukato easily identified.
  - Entering from NW village will be seen
  - Entering from E village will not be visible until inside the bay
- Prevailing wind tends to gust so take extra care
- Sailboards off the beach and at the head of the bay. Use caution
- Possible to anchor at head of bay in 2 5m depth
- Harbour provides better shelter from wind
- Berthing stern-to on W and S quay.
- In unsettled weather harbour is uncomfortable and some berths are untenable.



#### **V**ASILIKI



### VASILIKI





## VASILIKI





#### **I**OANNINA

- The largest city of Epirus
- NW Greece
- 500m above sea level
- Historic area
- Ali Pasha used to live here
- Worth visiting if sailing in the Corfu area







### **I**OANNINA





#### MARITIME TRAFFIC DOCUMENT

| E A ALIANIA