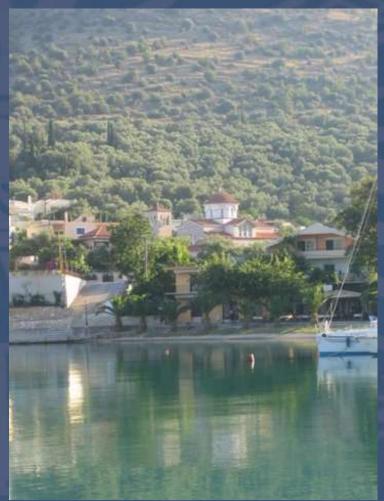

#### Vasiliki - Lefkada

- Wind Surfing Mecca
- 30 Kts winds
- 2.5 meter depth
- Free berthing
- Stern-to
- No electricity
- Water available @ EUR 2
- Pretty town
- Large sandy / pebble beech
- Lots of taverns
- Lots of shopping outlets

#### **V**ASILIKI