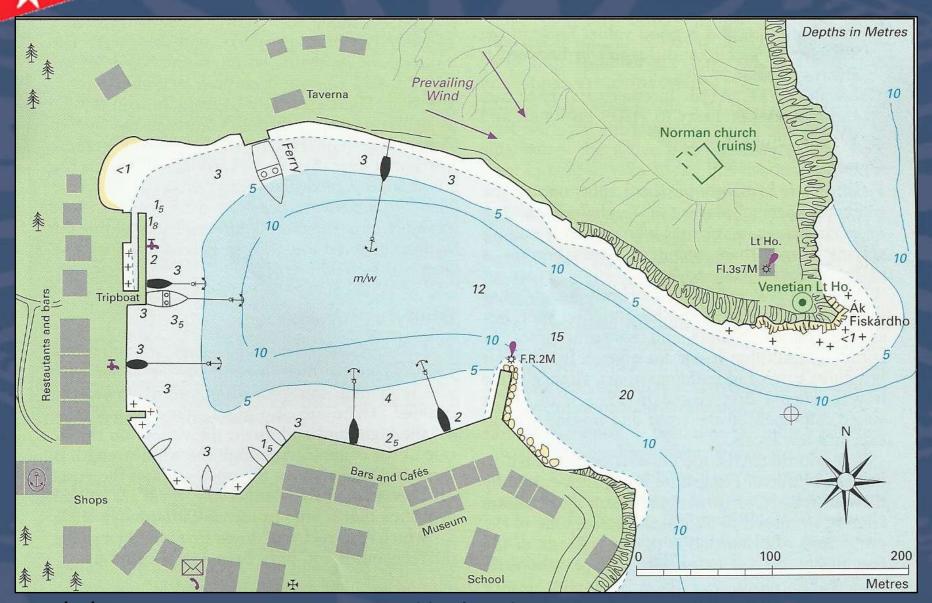

#### FISKARDHO - CEPHALONIA

- Must go place!
- St. Tropez of the Ionian
- Pontoons
- Water and Electricity w/ EUR 5 card
- Beautiful & Classy
- Butane available
- Stern- to on anchor on pontoons – EUR 15/day
- Showers available
- Bakeries available

#### FISKARDHO HARBOUR

- Approaching:
  - Sail N through the Ithaca Channel
  - Old Venetian lighthouse on N side of entrance can be seen
- Take care on the E end of quay where ballasting extends underwater for a short distance
- Shallow depths at N end
- Popular harbour (busy)
- Keep clear of ferry berths
- Good shelter in the bay

#### FISKARDHO HARBOUR