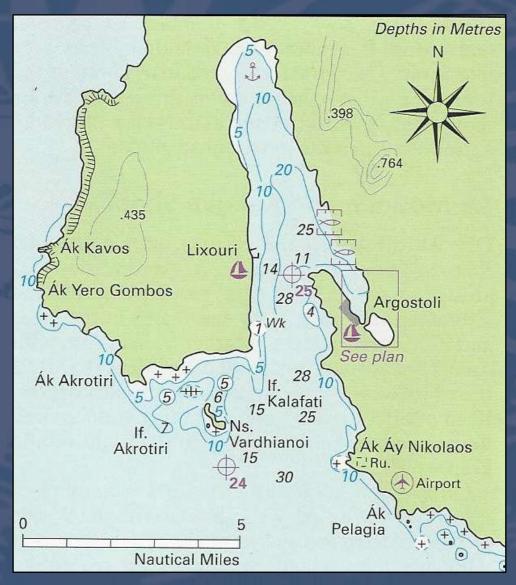

#### **A**RGOSTOLI

- Capital & main harbour in SW Cephalonia
- Stern-to on anchor (by road)
- Free water
- No electricity
- EUR 9 a night
- Showers available
- On approach take care of:
  - Reef SE of Ak Pelagia
  - Reef W of AK Ay Nikolaos

#### ARGOSTOLI MARINA

- Prevailing wind blows down to harbour
- Marina on East side of the arm running south to Argostoli Docks
- Lights at entrance are conspicuous.

## **A**RGOSTOLI

**Light house on Ak Ay Theodori** 

**Moored at Argostoli marina** 