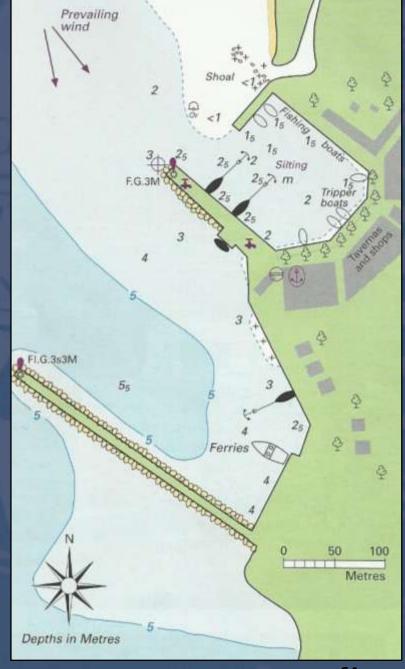

#### Vasiliki - Lefkada

- Wind Surfing Mecca
- 30 Kts winds
- 2.5 meter depth
- Free berthing
- Stern-to
- No electricity
- Water available @ EUR 2
- Pretty town
- Large sandy / pebble beech
- Lots of taverns
- Lots of shopping outlets

#### Vasiliki Harbour

- Approaching:
  - The white light house on Ak Dhoukato easily identified.
  - Entering from NW village will be seen
  - Entering from E village will not be visible until inside the bay
- Prevailing wind tends to gust so take extra care
- Sailboards off the beach and at the head of the bay. Use caution
- Possible to anchor at head of bay in 2 5m depth
- Harbour provides better shelter from wind
- Berthing stern-to on W and S quay.
- In unsettled weather harbour is uncomfortable and some berths are untenable.