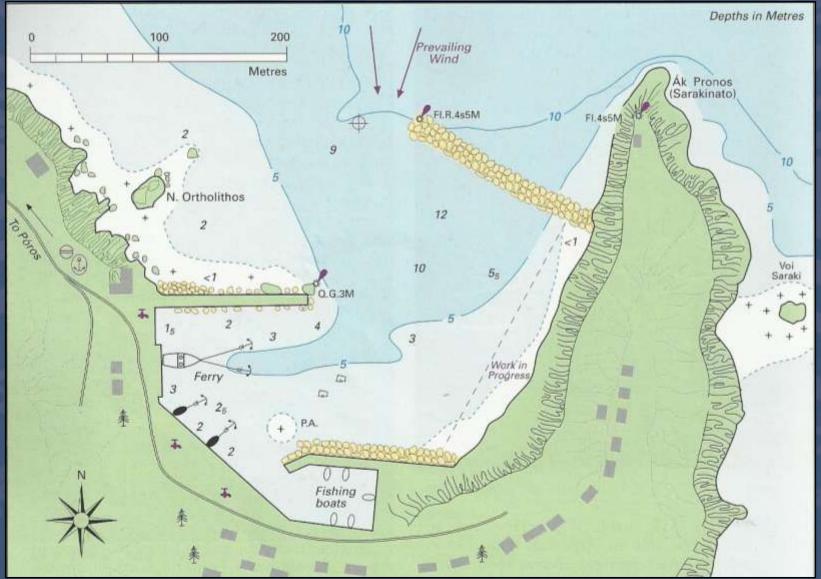

## Poros - Cephalonia

- Small harbour
- Very pretty town
- EUR 8/night
- Stern-to on anchor
- Free water
- Showers available

#### Poros Harbour

- Approaching:
  - From N buildings are easily identified
  - From S village and harbour not seen until you sail around Ak Poros.
- Keep clear of ferry berths
- Wash & undertow from ferry props – keep pulled well off the quay
- Last ferry stays overnight
  - bow lines across to buoys
  - This restricts access for yachts
  - Take care if entering at night

## Poros Harbour

18/03/2011