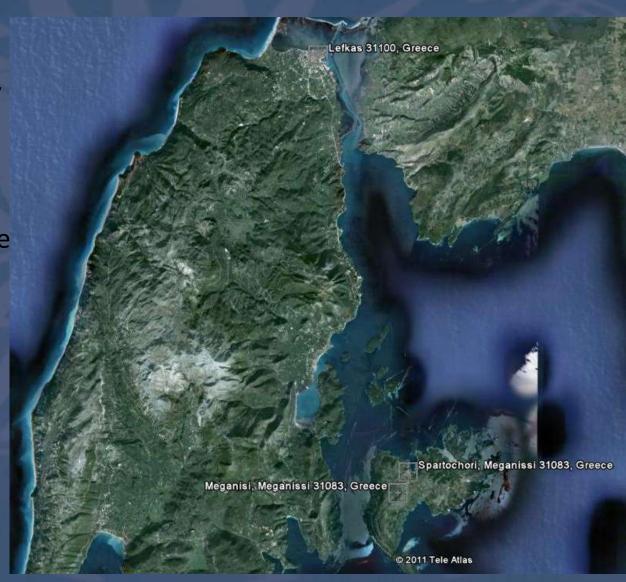

#### SPARTAKHORI - MEGANISI

- Must go place!
- Free lazy lines/electricity /water when eating at Porto Spilla taverna
  - Likes Maltese people
- Showers and washing machine service available
- Very good food
  - Fresh lobster (choose your lobster from the cage)
- Quaint Town uphill a must to visit
- Wonderful view of Nidri, Madhouri, Skorpios and surrounding mountains
- Fascinating warren of alleys and lanes

#### VATHI- MEGANISI

- Main port of Meganisi
- Immediately E of Spartakhori
- Very nice place to visit
- No bank/credit cards Cash only!
- Free mooring w/ lazy lines if dinning at certain
   Tavernas
- Electricity EUR 5
- Water EUR 2
- New marina
  - Pay by Sq Meter
  - Eg: 10m = EUR 30
  - Showers available