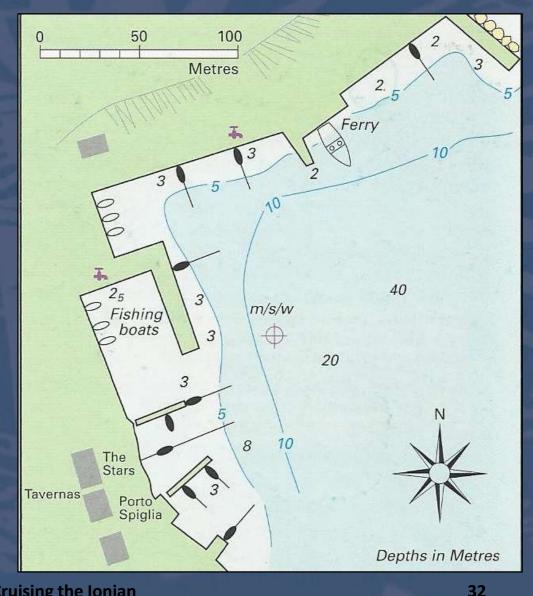

#### SPARTAKHORI - MEGANISI

- Must go place!
- Free lazy lines/electricity /water when eating at Porto Spilla taverna
  - Likes Maltese people
- Showers and washing machine service available
- Very good food
  - Fresh lobster (choose your lobster from the cage)
- Quaint Town uphill a must to visit
- Wonderful view of Nidri, Madhouri, Skorpios and surrounding mountains
- Fascinating warren of alleys and lanes

#### Spartakhori Harbour

- Approaching:
  - Spartakhori is a large bay located on the NW of Meganisi
  - Harbour is on the W side of the bay
- Stern-to on anchor
- Popular harbour (busy)
- Keep clear of ferry berths
- Depths drop off quickly from quay – anchor drop 12–20m
- Taverna quay or catwalks have laid moorings for pick up. If you use mooring you are normally expected to use the taverna!