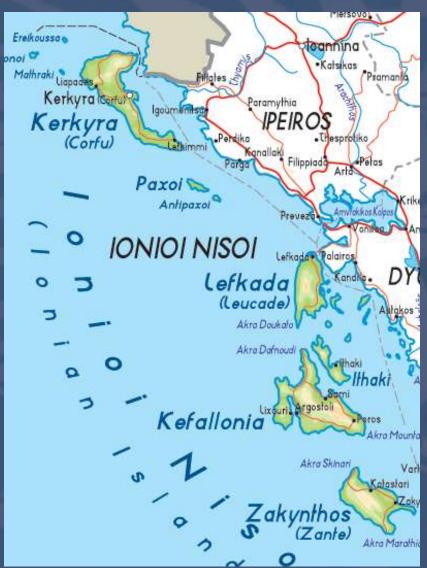

#### **I**OANNINA

- The largest city of Epirus
- NW Greece
- 500m above sea level
- Historic area
- Ali Pasha used to live here
- Worth visiting if sailing in the Corfu area