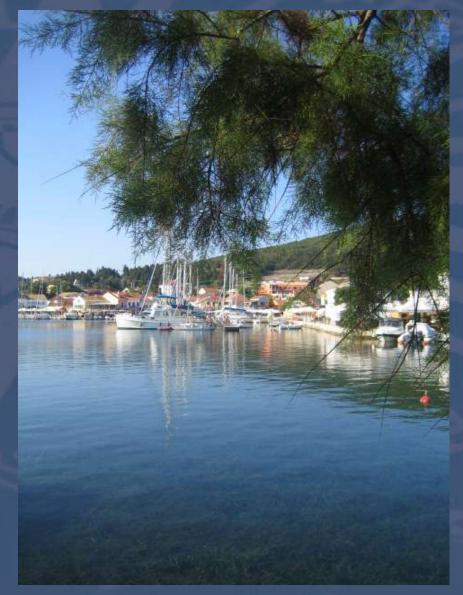

#### Vasiliki - Lefkada

- Wind Surfing Mecca
- 30 Kts winds
- 2.5 meter depth
- Free berthing
- Stern-to
- No electricity
- Water available @ EUR 2
- Pretty town
- Large sandy / pebble beech
- Lots of taverns
- Lots of shopping outlets

#### Vasiliki Harbour

- Approaching:
  - The white light house on Ak Dhoukato easily identified.
  - Entering from NW village will be seen
  - Entering from E village will not be visible until inside the bay
- Prevailing wind tends to gust so take extra care
- Sailboards off the beach and at the head of the bay. Use caution
- Possible to anchor at head of bay in 2 5m depth
- Harbour provides better shelter from wind
- Berthing stern-to on W and S quay.
- In unsettled weather harbour is uncomfortable and some berths are untenable.