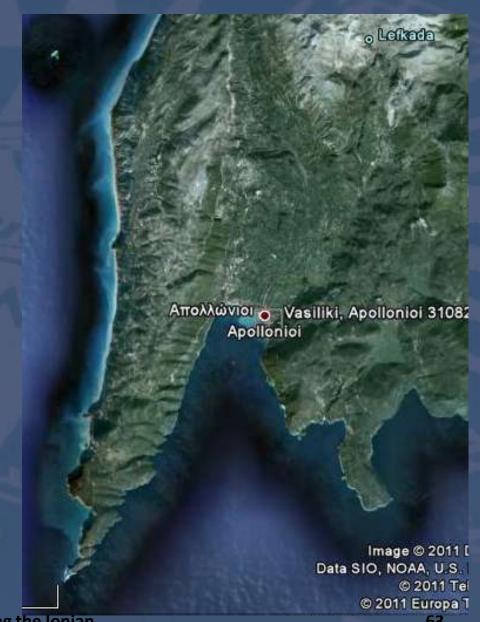

#### Vasiliki - Lefkada

- Wind Surfing Mecca
- 30 Kts winds
- 2.5 meter depth
- Free berthing
- Stern-to
- No electricity
- Water available @ EUR 2
- Pretty town
- Large sandy / pebble beech
- Lots of taverns
- Lots of shopping outlets

#### Vasiliki Harbour

- Approaching:
  - The white light house on Ak Dhoukato easily identified.
  - Entering from NW village will be seen
  - Entering from E village will not be visible until inside the bay
- Prevailing wind tends to gust so take extra care
- Sailboards off the beach and at the head of the bay. Use caution
- Possible to anchor at head of bay in 2 5m depth
- Harbour provides better shelter from wind
- Berthing stern-to on W and S quay.
- In unsettled weather harbour is uncomfortable and some berths are untenable.