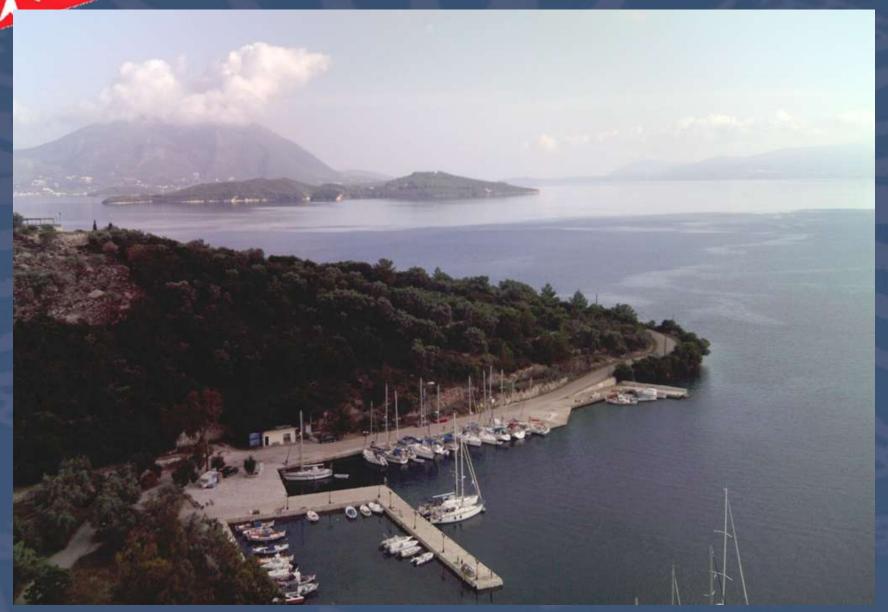

#### SPARTAKHORI - MEGANISI

- Must go place!
- Free lazy lines/electricity /water when eating at Porto Spilla taverna
  - Likes Maltese people
- Showers and washing machine service available
- Very good food
  - Fresh lobster (choose your lobster from the cage)
- Quaint Town uphill a must to visit
- Wonderful view of Nidri, Madhouri, Skorpios and surrounding mountains
- Fascinating warren of alleys and lanes

#### Spartakhori Harbour

- Approaching:
  - Spartakhori is a large bay located on the NW of Meganisi
  - Harbour is on the W side of the bay
- Stern-to on anchor
- Popular harbour (busy)
- Keep clear of ferry berths
- Depths drop off quickly from quay – anchor drop 12–20m
- Taverna quay or catwalks have laid moorings for pick up. If you use mooring you are normally expected to use the taverna!