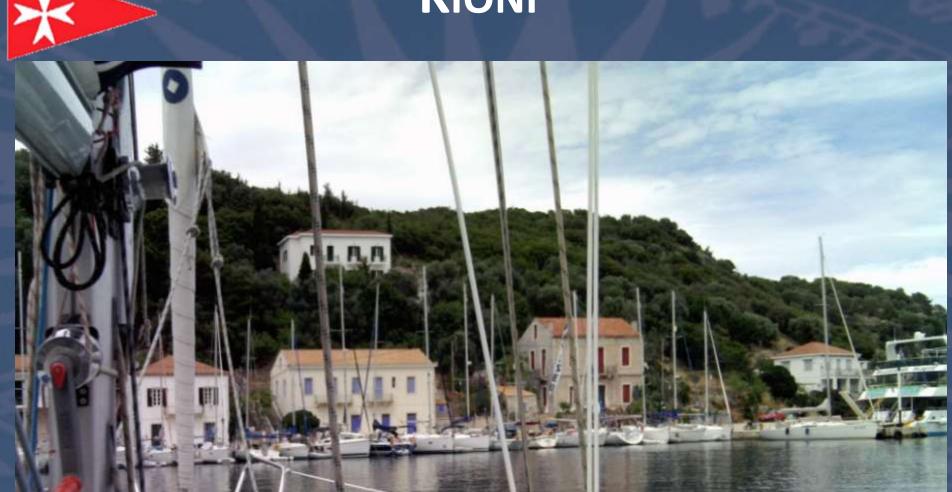

#### KIONI - ITHAKA

- Very pretty village
- Houses built around steep slopes of the bay
- No facilities
- Showers available

#### KIONI HARBOUR

- Approaching:
  - From N & E look for 3 windmills on end of AK Psigadhi
  - From S not easily seen unless hugging coast
- Severe gusts out of the bay with prevailing Westerlies
- Stern-to on anchor
- Quay is deep 10m+
- Wash & undertow from ferry props bothersome – keep pulled well off the quay
- 20meter mooring lines with rope protectors
- Use mooring springs