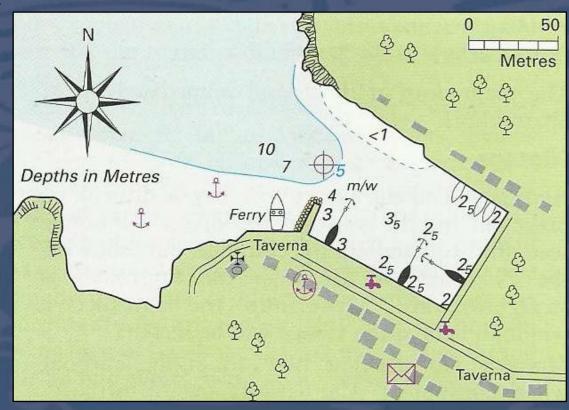

#### **K**ALAMOS

- Small village –
   serves as the
   island capital on
   the East side.
- Marina with no facilities
- Stern-to on anchor
- George will help!!
- No credit cards
- No banks

#### **PORT KALAMOS**

- Approaching:
  - Proceed up Stenon
     Kalamou between
     Kastos and Kalamos.
  - Look for mills on the coast
- Busy port
- Berth on breakwater or the N end of the W quay.
- Keep an eye for ballast extending out from the quay.
- Anchor in coves on W & E side of bay

#### **K**ALAMOS