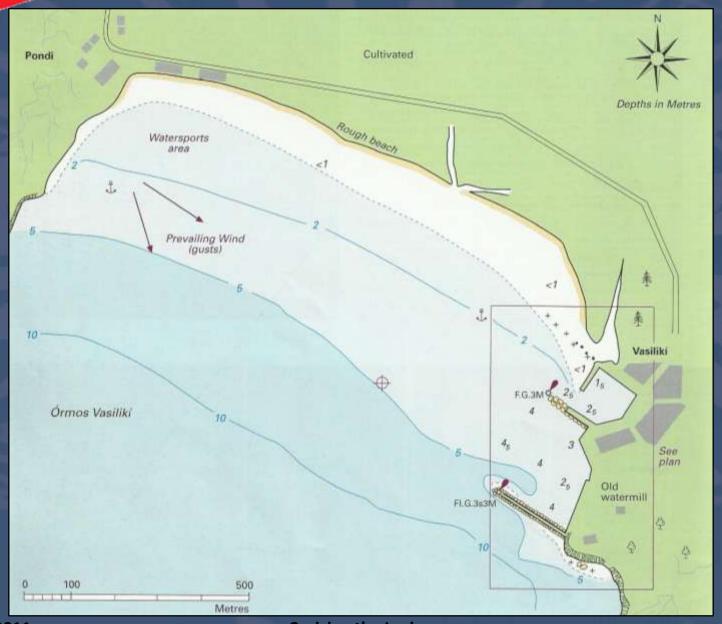

#### Vasiliki - Lefkada

- Wind Surfing Mecca
- 30 Kts winds
- 2.5 meter depth
- Free berthing
- Stern-to
- No electricity
- Water available @ EUR 2
- Pretty town
- Large sandy / pebble beech
- Lots of taverns
- Lots of shopping outlets

#### Vasiliki Harbour

- Approaching:
  - The white light house on Ak Dhoukato easily identified.
  - Entering from NW village will be seen
  - Entering from E village will not be visible until inside the bay
- Prevailing wind tends to gust so take extra care
- Sailboards off the beach and at the head of the bay. Use caution
- Possible to anchor at head of bay in 2 5m depth
- Harbour provides better shelter from wind
- Berthing stern-to on W and S quay.
- In unsettled weather harbour is uncomfortable and some berths are untenable.