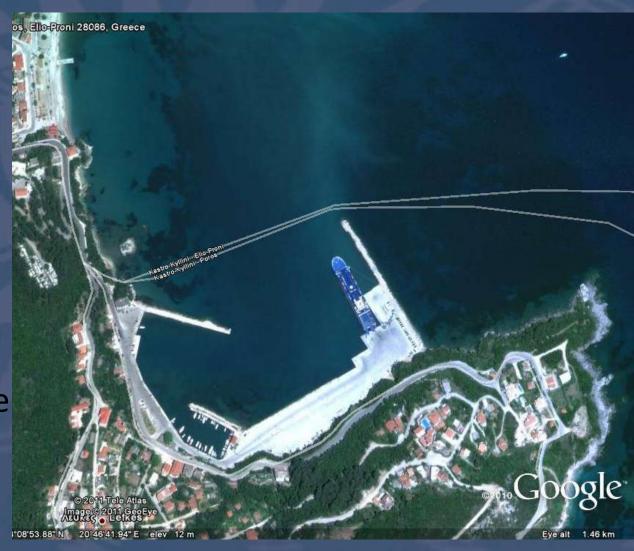

#### **A**RGOSTOLI

- Capital & main harbour in SW Cephalonia
- Stern-to on anchor (by road)
- Free water
- No electricity
- EUR 9 a night
- Showers available
- On approach take care of:
  - Reef SE of Ak Pelagia
  - Reef W of AK Ay Nikolaos

#### ARGOSTOLI MARINA

- Prevailing wind blows down to harbour
- Marina on East side of the arm running south to Argostoli Docks
- Lights at entrance are conspicuous.