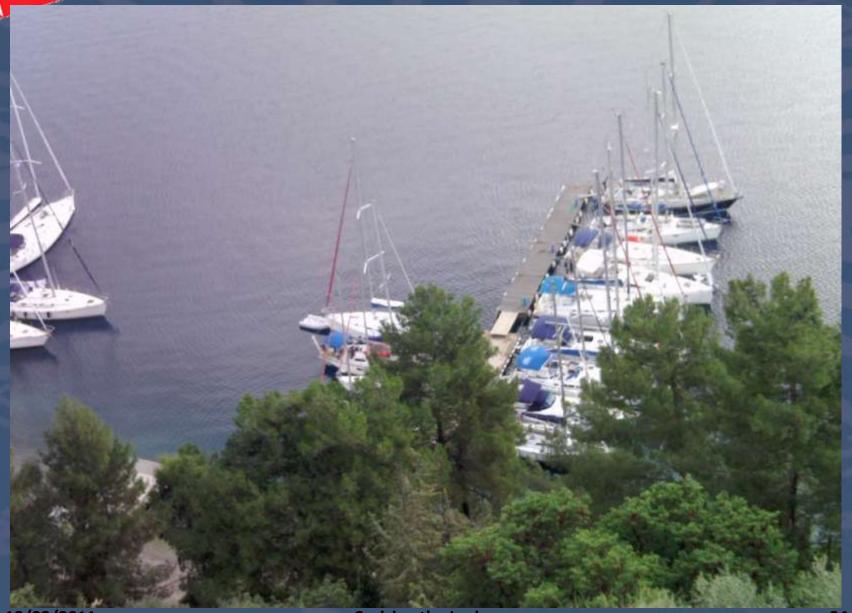

#### SPARTAKHORI - MEGANISI

- Must go place!
- Free lazy lines/electricity /water when eating at Porto Spilla taverna
  - Likes Maltese people
- Showers and washing machine service available
- Very good food
  - Fresh lobster (choose your lobster from the cage)
- Quaint Town uphill a must to visit
- Wonderful view of Nidri, Madhouri, Skorpios and surrounding mountains
- Fascinating warren of alleys and lanes

#### Spartakhori Harbour

- Approaching:
  - Spartakhori is a large bay located on the NW of Meganisi
  - Harbour is on the W side of the bay
- Stern-to on anchor
- Popular harbour (busy)
- Keep clear of ferry berths
- Depths drop off quickly from quay – anchor drop 12–20m
- Taverna quay or catwalks have laid moorings for pick up. If you use mooring you are normally expected to use the taverna!