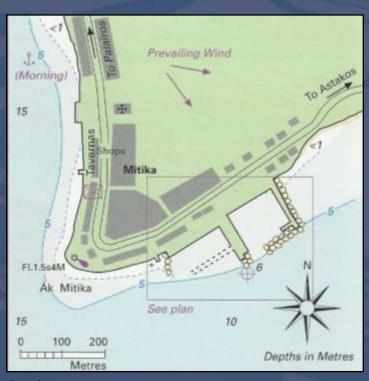

#### MITIKA - MAINLAND

- ATM available at last!!
- Free berthing
- Stern-to on anchor
- Tiny marina
- Small cute town
- Beautiful views of Kalamos island
- Seashell Cafe/restaurant

#### PORT MITIKA

- Approaching:
  - From Kalamos Island head for the NE end
  - 2 small basins lie on
     E side of AK Mitikas
- In calm water you can anchor on the W side of the village
- Both basins are small
- Limited manoeuvrability
- 2 3m depths
- Provide good shelter

### **M**ITIKA