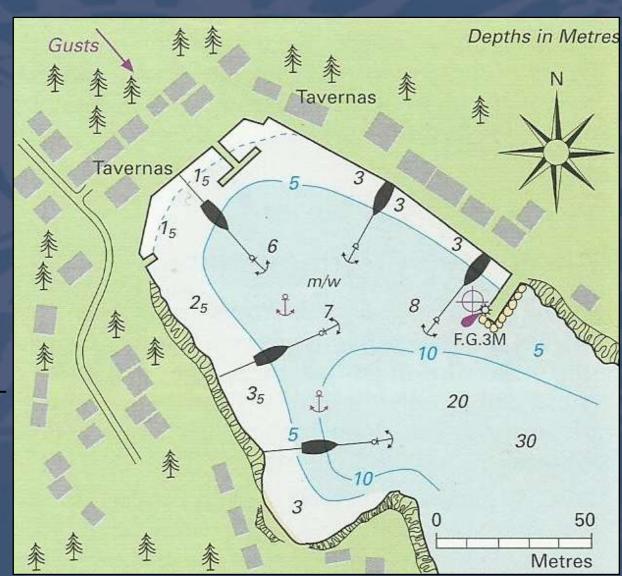

#### KIONI - ITHAKA

- Very pretty village
- Houses built around steep slopes of the bay
- No facilities
- Showers available

#### KIONI HARBOUR

- Approaching:
  - From N & E look for 3 windmills on end of AK Psigadhi
  - From S not easily seen unless hugging coast
- Severe gusts out of the bay with prevailing Westerlies
- Stern-to on anchor
- Quay is deep 10m+
- Wash & undertow from ferry props bothersome – keep pulled well off the quay
- 20meter mooring lines with rope protectors
- Use mooring springs