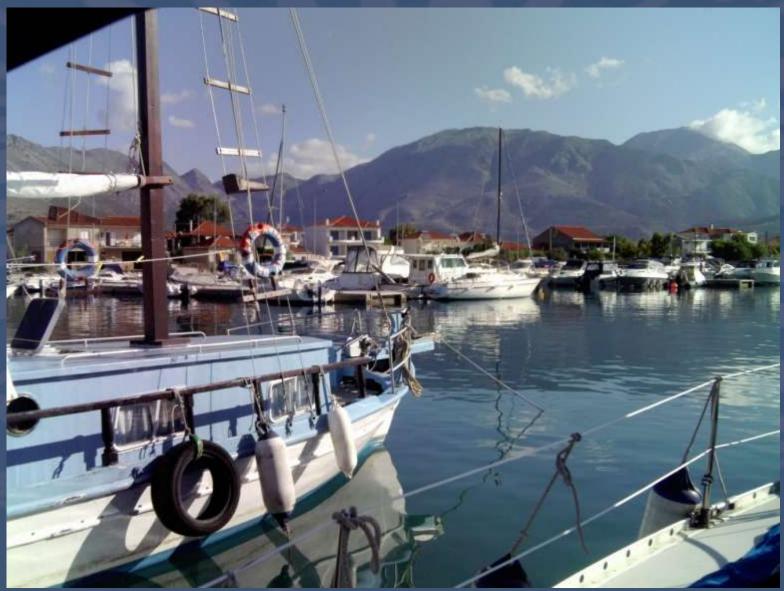

#### LEFKAS - MARINA

- Fourth largest of Ionian Islands
- Lefkas marina situated on East side of island
- Very modern marina
- EUR 50 not including showers
- Fuel available
- Lazy Lines

## LEFKAS MARINA