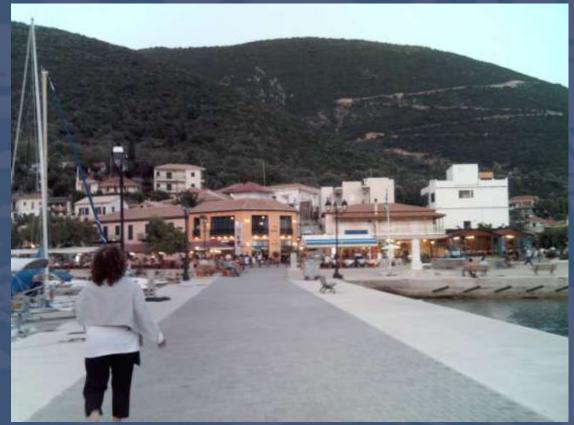

#### Vasiliki - Lefkada

- Wind Surfing Mecca
- 30 Kts winds
- 2.5 meter depth
- Free berthing
- Stern-to
- No electricity
- Water available @ EUR 2
- Pretty town
- Large sandy / pebble beech
- Lots of taverns
- Lots of shopping outlets

### VASILIKI

## VASILIKI